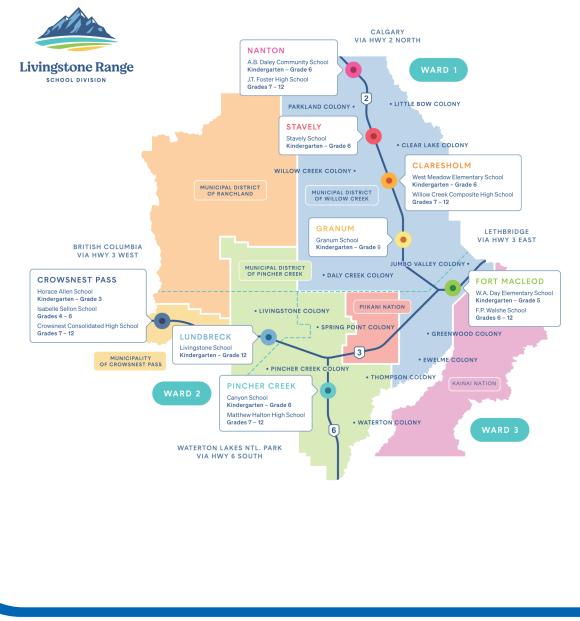

Livingstone Range School Division was formed by combining the former school jurisdictions of Crowsnest Pass, Pincher Creek, Waterton Park and Willow Creek. The name is taken from the Livingstone mountain range located within the division; a height of 7788 feet and located at latitude 50° 12' 30" and longitude 114° 27' 21".

The Division serves a population of approximately 25,000 and spans a distance of over 100 kilometers from Fort Macleod in the east, to Crowsnest Pass in the west, and a distance of over 300 kilometers from Nanton in the north, to Waterton in the South.