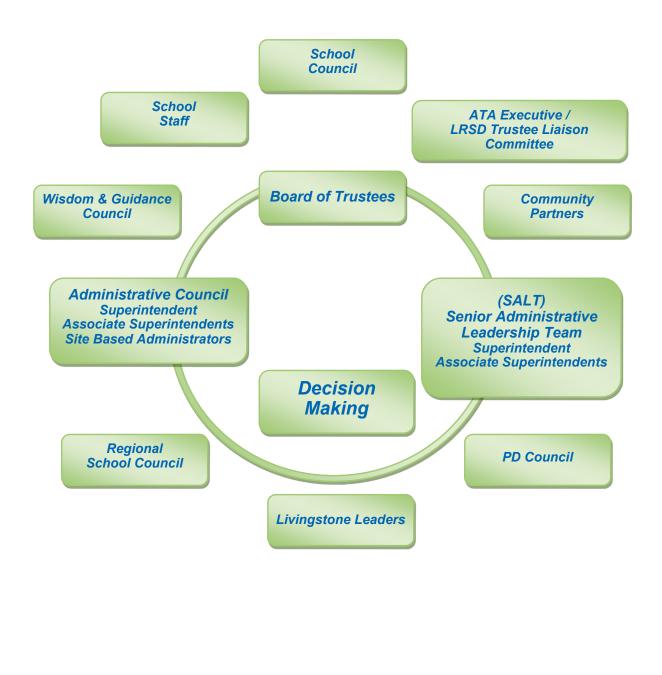

## **Decision Making**

The Livingstone Range School Division believes that decisions are best when they are student centered and made in a collaborative manner. The Board of Trustees works with many stakeholder groups, both formal and informal.