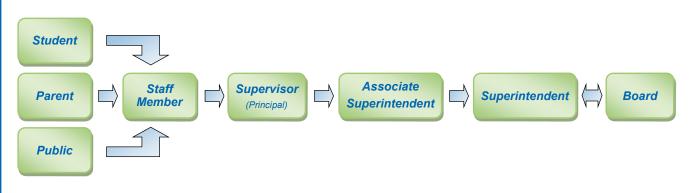

#### **Dispute Resolution Process for Parents**

The following visual provides a graphic overview of the process for addressing concerns resolving conflicts.

## **Steps in the Conflict Resolution Process**

#### **First Steps**

Schools are required to make every reasonable effort at the school and district level to resolve concerns collaboratively with parents. Despite these efforts, if there remains a disagreement between parents and the school with a decision related to the child's educational programming, the first step is for the parent to talk to the teacher to try to resolve the concern together. If that fails, the next step is for the parent to talk to the School Principal and/or Assistant Principal. Together with the teacher and school administrator, most issues that affect a student's educational program should be resolved.

#### **Next Steps**

Should the teacher and school administrator not be able to resolve the concern with the parent, they may refer the parent to a staff member at the Division Office. If, after this step, the parent still does not agree with the Division Office staff member's decision, the parent should write the office of Superintendent to express their concern. If the concern is not resolved by the Superintendent, the parent may apply in writing to the Board Chair to initiate a board-level appeal in accordance with <u>Board Policy 14</u>, if applicable under <u>Board Policy 14</u>.

#### **The Final Step**

If the parent does not agree with the Board's decision after the board-level appeal, the parent may request in writing that the Minister of Education conduct a Review by the Minister for specific decisions. In accordance with the Education Act of the Province of Alberta, the Minister may review a Board decision on a matter that the Board and parents have not been able to solve with respect to placement in an educational program, expulsion decision, home education matters, amount and payment of fees, accuracy or completeness of a student record.